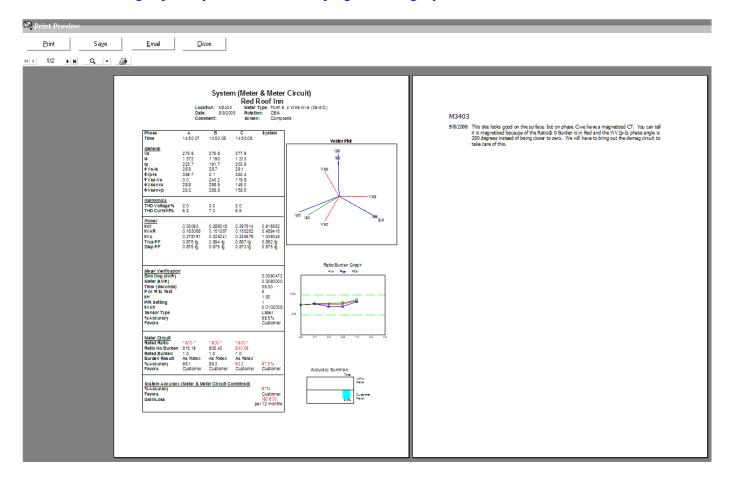

- Print Preview—Shows you exactly what the report will look like before you print it (see below)
- E-mail Reports—Using Outlook or Outlook Express, you can e-mail reports directly from SpinGraph
- Data Flagging—To show when your user defined values are out of range
- Save reports in .pdf format
- Notes for locations—Write as long a note as you want for each location in your database
- Automatic calculation of rated ratios
- Improved User Interface: Toolbar, font style and color, user definable frames & shading color
- Full editing capability of data while keeping data integrity